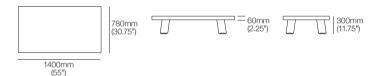

#### Heritage Coffee Table Rectangle - Large

Top View | Side View | End View | low