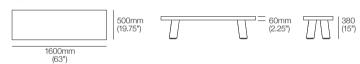

### Heritage Coffee Table Rectangle - Medium

Top View | Side View | End View High