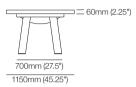

#### Heritage Coffee Table Rectangle - Large

Top View | Side View | End View | low

### Heritage Coffee Table Rectangle - Medium

Top View | Side View | End View High