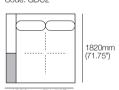

#### Grand Double Chaise. Timber Shelf 780 Code: GDC2

1820mm (71.75")

Components (LH/RH): Platform: 1x P1820-D1820 1x C1560-D1560 Arm/Back: 1x AB1560, 1xAB1040 Shelves\*: 1x MediaShelf 780: or 1x LowShelf 780 Cushion: 2x BC780

#### Grand Double Chaise. Timber Shelf 1040 Code: GDC3

1820mm (71.75")

Components (LH/RH): Platform: 1x P1820-D1820 1x C1560-D1560 Seat: Arm/Back: 1x AB1560, 1x AB780 Shelves\*: 1x MediaShelf 1040; or 1x LowShelf 1040 Cushion: 2x BC780