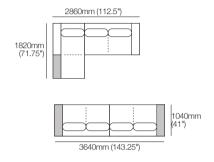

### Kato Composition 1

Explore compositions configured from Kato modules. Contact your Showroom for more information.

#### Composition 1:

2x Corner Chaise, TimberShelf-780\* - CC2

1x 2 Seater, Long Back - 2S1

\*Customise: Low Shelf or Media Shelf Console, STD (included): or Charge (sold separately).