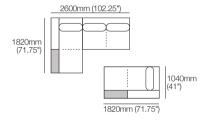

2 Seater, Single Arm. Long Back Code: 2S3

Components (LH/RH):

Platform: 1x P1820-D1040 1x C1560-D780

Arm/Back: 1x AB1560. 1x AB1040

Cushion: 2x BC780

Corner Chaise. Twin Back Code: CC1

1040mm (41")

Components (LH/RH) Platform: 1x P1820-D1040 1x C1560-D780 Arm/Back: 1x AB1040. 2x AB780