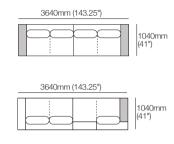

1560mm (61.5") Components:

Platform: 1x P1560-D1040 1x C1560-D780 Arm/Back: 1x AB1560

Cushion: 2x BC780

2 Seater. Twin Back Code: 2S2

1560mm (61.5")

Components:

Cushion: 2x BC780

Platform: 1xP1560-D1040 1x C1560-D780 Arm/Back: 2x AB780