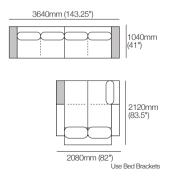

2 Seater, Single Arm. Long Back Code: 2S3

Components (LH/RH):

Platform: 1x P1820-D1040 1x C1560-D780

Arm/Back: 1x AB1560. 1x AB1040

Cushion: 2x BC780

Corner Chaise. Twin Back Code: CC1

1040mm (41")

Components (LH/RH) Platform: 1x P1820-D1040 1x C1560-D780 Arm/Back: 1x AB1040. 2x AB780