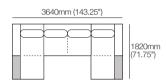

### General Height Dimensions

(33.5") 565 465 (18.25") (22,25") 395 (15.5") 150 (6")

1300mm (51.25")

Components:

Platform: 1x P-CNR R1300 1x C-CNR R1040 Arm/Back: 1x AB-CNR R1300 Cushion: 2x BC780

2 Seater. Long Back Code: 2S1