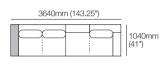

1560mm (61.5") Components:

Platform: 1x P1560-D1040 1x C1560-D780 Arm/Back: 1x AB1560

Cushion: 2x BC780

2 Seater. Twin Back Code: 2S2

1560mm (61.5")

Components:

Cushion: 2x BC780

Platform: 1xP1560-D1040 1x C1560-D780 Arm/Back: 2x AB780