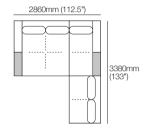

#### Kato Corner 1

Configurations:

\*Customise: Low Shelf or Media Shelf Console, STD (included); or Charge (sold separately).

### Kato Double Chaise Corner

Configurations:

\*Customise: Low Shelf or Media Shelf Console, STD (included); or Charge (sold separately).

Preselected packages are available online and in Showrooms. Easily rearrange the modules to suit your lifestyle and your space.

#### Kato Double Chaise Corner Grand

Configurations:

\*Customise: Low Shelf or Media Shelf Console, STD (included); or Charge (sold separately).