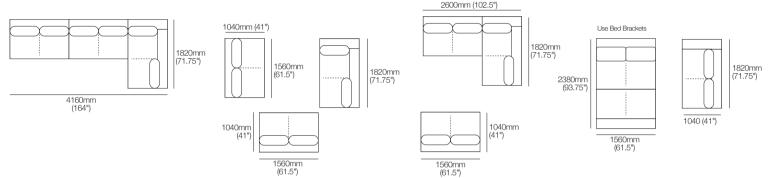

arately).







### Kato 4-Seater Double Chaise Grand 2T

Configurations:

\*Customise: Low Shelf or Media Shelf Console, STD (included); or Charge (sold separately).









Preselected packages are available online and in Showrooms. Easily rearrange the modules to suit your lifestyle and your space.

#### Kato 4-Seater Double Chaise 1T

Configurations:

\*Customise: Low Shelf or Media Shelf Console, STD (included): or Charge (sold separately).







### Kato 4-Seater Double Chaise Grand 1T

Configurations:

\*Customise: Low Shelf or Media Shelf Console, STD (included); or Charge (sold separately).













Preselected packages are available online and in Showrooms. Easily rearrange the modules to suit your lifestyle and your space.

### Kato 5-Seater Chaise Soft

Configurations:



### Kato 3-Seater Chaise Bolster Arm Rest Soft Configurations:





Preselected packages are available online and in Showrooms. Easily rearrange the modules to suit your lifestyle and your space.

#### Kato Corner 1

Configurations:

\*Customise: Low Shelf or Media Shelf Console, STD (included); or Charge (sold separately).









### Kato Double Chaise Corner

Configurations:

\*Customise: Low Shelf or Media Shelf Console, STD (included); or Charge (sold separately).









Preselected packages are available online and in Showrooms. Easily rearrange the modules to suit your lifestyle and your space.

#### Kato Double Chaise Corner Grand

Configurations:

\*Customise: Low Shelf or Media Shelf Console, STD (included); or Charge (sold separately).













### Kato Composition 1

E