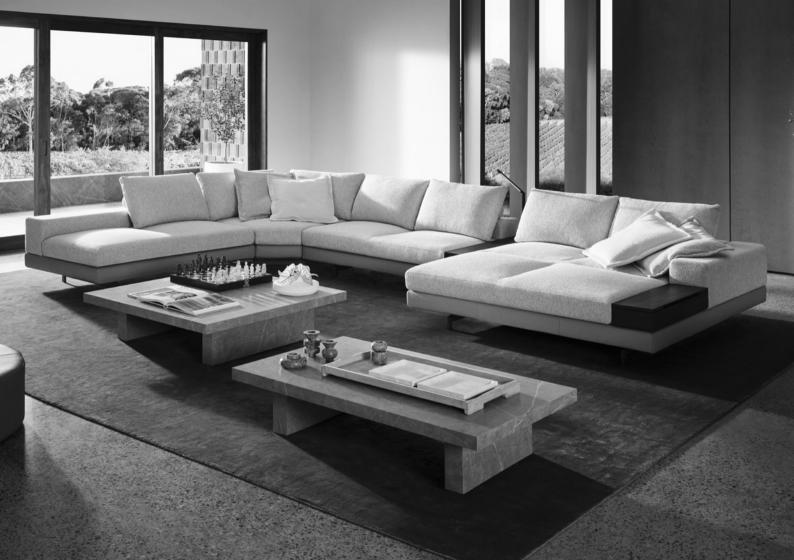

### Composition 2:

1x Grand Double Chaise, TimberShelf-780\* - GDC2

1x Corner Chaise, TimberShelf-780 - CC2

1x 2 Seater, Long Back - 2S1

\*Customise: Low Shelf or Media Shelf Console,

STD (included); or Charge (sold separately).