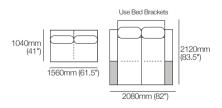

2 Seater, Single Arm. Long Back Code: 2S3

Components (LH/RH):

Platform: 1x P1820-D1040 1x C1560-D780

Arm/Back: 1x AB1560. 1x AB1040

Cushion: 2x BC780

Corner Chaise. Twin Back Code: CC1

1040mm (41")

Components (LH/RH) Platform: 1x P1820-D1040 1x C1560-D780 Arm/Back: 1x AB1040. 2x AB780