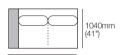

1560mm (61.5") Components:

Platform: 1x P1560-D1040 1x C1560-D780 Arm/Back: 1x AB1560

Cushion: 2x BC780

2 Seater. Twin Back Code: 2S2

1560mm (61.5")

Components:

Cushion: 2x BC780

Platform: 1xP1560-D1040 1x C1560-D780 Arm/Back: 2x AB780