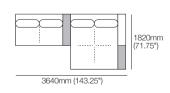

### Kato 4-Seater Double Chaise Grand 2T

Configurations:

\*Customise: Low Shelf or Media Shelf Console, STD (included); or Charge (sold separately).

Preselected packages are available online and in Showrooms. Easily rearrange the modules to suit your lifestyle and your space.

### Kato 4-Seater Double Chaise Grand 1T

Configurations:

\*Customise: Low Shelf or Media Shelf Console, STD (included); or Charge (sold separately).

Preselected packages are available online and in Showrooms. Easily rearrange the modules to suit your lifestyle and your space.