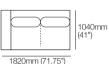

2 Seater, Single Arm. Long Back Code: 2S3

Components (LH/RH):

Platform: 1x P1820-D1040 1x C1560-D780

Arm/Back: 1x AB1560. 1x AB1040

Cushion: 2x BC780

Corner Chaise. Twin Back Code: CC1

1040mm (41")

Components (LH/RH) Platform: 1x P1820-D1040 1x C1560-D780 Arm/Back: 1x AB1040. 2x AB780