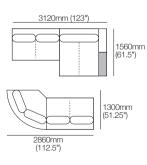

#### Kato Corner 1

Configurations:

\*Customise: Low Shelf or Media Shelf Console, STD (included); or Charge (sold separately).