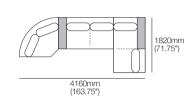

Cushion: 1x BC780

2 Seater, Single Arm, Timber Shelf 1040. Long Back Code: 2S5

1820mm (71.75")

Components (LH/RH): Platform: 1x P1820-D1040 1x C1560-D780 Arm/Back: 1x AB1560 Shelves\*: 1x MediaShelf 1040; or 1x Low Shelf 1040 Cushion: 2x BC780