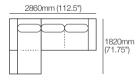

#### Kato 3-Seater Chaise

Configurations:

\*Customise: Low Shelf or Media Shelf Console, STD (included): or Charge (sold separately).