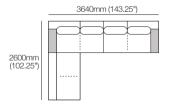

# Kato Composition 2

Explore compositions configured from Kato modules. Contact your Showroom for more information.

### Composition 2:

1x Grand Double Chaise, TimberShelf-780\* - GDC2

1x Corner Chaise, TimberShelf-780 - CC2

1x 2 Seater, Long Back - 2S1

\*Customise: Low Shelf or Media Shelf Console,

STD (included); or Charge (sold separately).