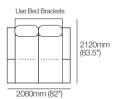

### General Height Dimensions

(33.5") 565 465 (18.25") (22,25") 395 (15.5") 150 (6")

1300mm (51.25")

Components:

Platform: 1x P-CNR R1300 1x C-CNR R1040 Arm/Back: 1x AB-CNR R1300 Cushion: 2x BC780

2 Seater. Long Back Code: 2S1