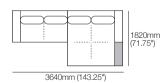

Cushion: 1x BC780

2 Seater, Single Arm, Timber Shelf 1040. Long Back Code: 2S5

1820mm (71.75")

Components (LH/RH): Platform: 1x P1820-D1040 1x C1560-D780 Arm/Back: 1x AB1560 Shelves\*: 1x MediaShelf 1040; or 1x Low Shelf 1040 Cushion: 2x BC780