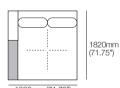

Cushion: 1x BC780

2 Seater, Single Arm, Timber Shelf 1040. Long Back Code: 2S5

1820mm (71.75")

Components (LH/RH): Platform: 1x P1820-D1040 1x C1560-D780 Arm/Back: 1x AB1560 Shelves\*: 1x MediaShelf 1040; or 1x Low Shelf 1040 Cushion: 2x BC780