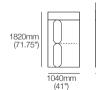

Cushion: 1x BC780

Corner Chaise. Timber Shelf 780 Code: CC2

1040mm (41")

Components (LH/RH): Platform: 1x P1820-D1040 1x C1560-D780 Seat: Arm/Back: 1x AB1040, 1x AB780

Shelves\*: 1x MediaShelf 780: or 1x LowShelf 780

### Corner Chaise. Timber Shelf 1040

Code: CC3

1040mm (41")

Components (LH/RH): Platform: 1x P1820-D1040 1x C1560-D780 Arm/Back: 2x AB780

Shelves\*: 1x MediaShelf 1040: or 1x LowShelf 1040

Cushion: 1x BC780