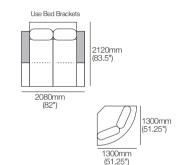

### General Height Dimensions

(33.5") 565 465 (18.25") (22,25") 395 (15.5") 150 (6")

1300mm (51.25")

Components:

Platform: 1x P-CNR R1300 1x C-CNR R1040 Arm/Back: 1x AB-CNR R1300 Cushion: 2x BC780

2 Seater. Long Back Code: 2S1