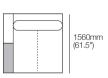

1560mm (61.5") Components:

Platform: 1x P1560-D1040 1x C1560-D780 Arm/Back: 1x AB1560

Cushion: 2x BC780

2 Seater. Twin Back Code: 2S2

1560mm (61.5")

Components:

Cushion: 2x BC780

Platform: 1xP1560-D1040 1x C1560-D780 Arm/Back: 2x AB780