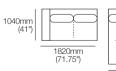

1560mm (61.5") Components:

Platform: 1x P1560-D1040 1x C1560-D780 Arm/Back: 1x AB1560

Cushion: 2x BC780

2 Seater. Twin Back Code: 2S2

1560mm (61.5")

Components:

Cushion: 2x BC780

Platform: 1xP1560-D1040 1x C1560-D780 Arm/Back: 2x AB780