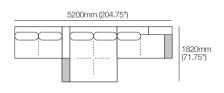

#### Kato 4-Seater Double Chaise 2T

Configurations:

\*Customise: Low Shelf or Media Shelf Console, STD (included): or Charge (sold separately).

### Kato 4-Seater Double Chaise Grand 2T

Configurations:

\*Customise: Low Shelf or Media Shelf Console, STD (included); or Charge (sold separately).

Preselected packages are available online and in Showrooms. Easily rearrange the modules to suit your lifestyle and your space.

#### Kato 4-Seater Double Chaise 1T

Configurations:

\*Customise: Low Shelf or Media Shelf Console, STD (included): or Charge (sold separately).

### Kato 4-Seater Double Chaise Grand 1T

Configurations:

\*Customise: Low Shelf or Media Shelf Console, STD (included); or Charge (sold separately).

Preselected packages are available online and in Showrooms. Easily rearrange the modules to suit your lifestyle and your space.