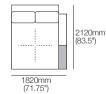

#### Grand Double Chaise. Timber Shelf 780 Code: GDC2

1820mm (71.75")

Components (LH/RH): Platform: 1x P1820-D1820 1x C1560-D1560 Arm/Back: 1x AB1560, 1xAB1040 Shelves\*: 1x MediaShelf 780: or 1x LowShelf 780 Cushion: 2x BC780

#### Grand Double Chaise. Timber Shelf 1040 Code: GDC3

1820mm (71.75")

Components (LH/RH): Platform: 1x P1820-D1820 1x C1560-D1560 Seat: Arm/Back: 1x AB1560, 1x AB780 Shelves\*: 1x MediaShelf 1040; or 1x LowShelf 1040 Cushion: 2x BC780