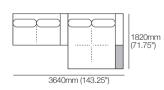

2 Seater, Single Arm. Long Back Code: 2S3

Components (LH/RH):

Platform: 1x P1820-D1040 1x C1560-D780

Arm/Back: 1x AB1560. 1x AB1040

Cushion: 2x BC780

Corner Chaise. Twin Back Code: CC1

1040mm (41")

Components (LH/RH) Platform: 1x P1820-D1040 1x C1560-D780 Arm/Back: 1x AB1040. 2x AB780