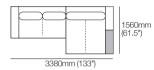

1560mm (61.5") Components:

Platform: 1x P1560-D1040 1x C1560-D780 Arm/Back: 1x AB1560

Cushion: 2x BC780

2 Seater. Twin Back Code: 2S2

1560mm (61.5")

Components:

Cushion: 2x BC780

Platform: 1xP1560-D1040 1x C1560-D780 Arm/Back: 2x AB780