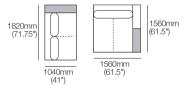

Cushion: 1x BC780

2 Seater, Single Arm, Timber Shelf 1040. Long Back Code: 2S5

1820mm (71.75")

Components (LH/RH): Platform: 1x P1820-D1040 1x C1560-D780 Arm/Back: 1x AB1560 Shelves\*: 1x MediaShelf 1040; or 1x Low Shelf 1040 Cushion: 2x BC780