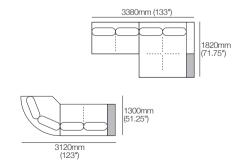

#### Kato Corner 1

Configurations:

\*Customise: Low Shelf or Media Shelf Console, STD (included); or Charge (sold separately).