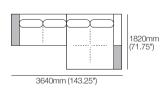

#### Kato 4-Seater Double Chaise 2T

Configurations:

\*Customise: Low Shelf or Media Shelf Console, STD (included): or Charge (sold separately).

#### Kato 4-Seater Double Chaise 1T

Configurations:

\*Customise: Low Shelf or Media Shelf Console, STD (included): or Charge (sold separately).