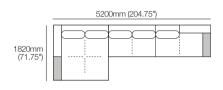

#### Kato 4-Seater Double Chaise 2T

Configurations:

\*Customise: Low Shelf or Media Shelf Console, STD (included): or Charge (sold separately).

### Kato 4-Seater Double Chaise Grand 2T

Configurations:

\*Customise: Low Shelf or Media Shelf Console, STD (included); or Charge (sold separately).

Preselected packages are available online and in Showrooms. Easily rearrange the modules to suit your lifestyle and your space.

#### Kato 4-Seater Double Chaise 1T

Configurations:

\*Customise: Low Shelf or Media Shelf Console, STD (included): or Charge (sold separately).

### Kato 4-Seater Double Chaise Grand 1T

Configurations:

\*Customise: Low Shelf or Media Shelf Console, STD (included); or Charge (sold separately).

Preselected packages are available online and in Showrooms. Easily rearrange the modules to suit your lifestyle and your space.