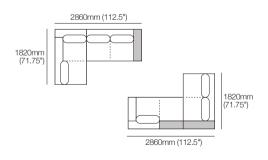

#### Kato Corner 1

Configurations:

\*Customise: Low Shelf or Media Shelf Console, STD (included); or Charge (sold separately).