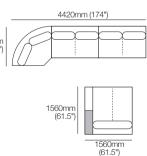

#### Kato Double Chaise Corner Grand

Configurations:

\*Customise: Low Shelf or Media Shelf Console, STD (included); or Charge (sold separately).