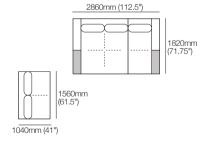

#### Kato 3-Seater Chaise

Configurations:

\*Customise: Low Shelf or Media Shelf Console, STD (included): or Charge (sold separately).

### Karo 3-Seater Chaise Soft

Configurations:

Preselected packages are available online and in Showrooms. Easily rearrange the modules to suit your lifestyle and your space.