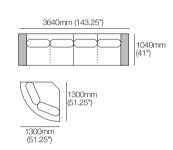

1560mm (61.5") Components:

Platform: 1x P1560-D1040 1x C1560-D780 Arm/Back: 1x AB1560

Cushion: 2x BC780

2 Seater. Twin Back Code: 2S2

1560mm (61.5")

Components:

Cushion: 2x BC780

Platform: 1xP1560-D1040 1x C1560-D780 Arm/Back: 2x AB780