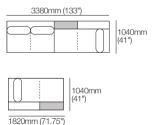

### Kato Composition 1

Explore compositions configured from Kato modules. Contact your Showroom for more information.

#### Composition 1:

2x Corner Chaise, TimberShelf-780\* - CC2

1x 2 Seater, Long Back - 2S1

\*Customise: Low Shelf or Media Shelf Console, STD (included): or Charge (sold separately).