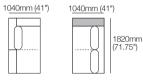

2 Seater, Single Arm. Long Back Code: 2S3

Components (LH/RH):

Platform: 1x P1820-D1040 1x C1560-D780

Arm/Back: 1x AB1560. 1x AB1040

Cushion: 2x BC780

Corner Chaise. Twin Back Code: CC1

1040mm (41")

Components (LH/RH) Platform: 1x P1820-D1040 1x C1560-D780 Arm/Back: 1x AB1040. 2x AB780

Cushion: 1x BC780

Corner Chaise. Timber Shelf 780 Code: CC2

1040mm (41")

Components (LH/RH): Platform: 1x P1820-D1040 1x C1560-D780 Seat: Arm/Back: 1x AB1040, 1x AB780

Shelves\*: 1x MediaShelf 780: or 1x LowShelf 780