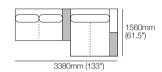

2 Seater, Single Arm. Long Back Code: 2S3

Components (LH/RH):

Platform: 1x P1820-D1040 1x C1560-D780

Arm/Back: 1x AB1560. 1x AB1040

Cushion: 2x BC780

Corner Chaise. Twin Back Code: CC1

1040mm (41")

Components (LH/RH) Platform: 1x P1820-D1040 1x C1560-D780 Arm/Back: 1x AB1040. 2x AB780