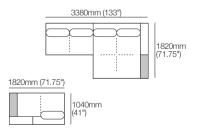

#### Kato Corner 1

Configurations:

\*Customise: Low Shelf or Media Shelf Console, STD (included); or Charge (sold separately).

### Kato Double Chaise Corner

Configurations:

\*Customise: Low Shelf or Media Shelf Console, STD (included); or Charge (sold separately).

Preselected packages are available online and in Showrooms. Easily rearrange the modules to suit your lifestyle and your space.

#### Kato Double Chaise Corner Grand

Configurations:

\*Customise: Low Shelf or Media Shelf Console, STD (included); or Charge (sold separately).