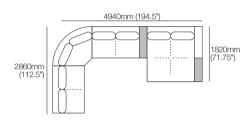

### Kato Composition 4

Explore compositions configured from Kato modules. Contact your Showroom for more information.

### Composition 4:

1x Corner Chaise, TimberShelf-780\* - CC2

2x 2 Seater, Single Arm, TimberShelf-1040\*, Long Back - 2S5

1x 2 Seater, Single Arm, Long Back - 2S3

\*Customise: Low Shelf or Media Shelf Console.

STD (included); or Charge (sold separately).