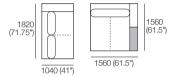

2 Seater, Single Arm. Long Back Code: 2S3

Components (LH/RH):

Platform: 1x P1820-D1040 1x C1560-D780

Arm/Back: 1x AB1560. 1x AB1040

Cushion: 2x BC780

Corner Chaise. Twin Back Code: CC1

1040mm (41")

Components (LH/RH) Platform: 1x P1820-D1040 1x C1560-D780 Arm/Back: 1x AB1040. 2x AB780