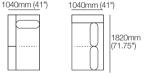

#### Kato 4-Seater Double Chaise 1T

Configurations:

\*Customise: Low Shelf or Media Shelf Console, STD (included): or Charge (sold separately).