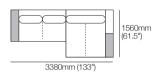

#### Double Chaise. Timber Shelf 780 Code: DC3

1560mm (61.5")

Components (LH/RH): Platform: 1x P1560-D1560 1x C1300-D1300 Arm/Back: 1x AB1300, 1x AB780 Shelves\*: 1x MediaShelf 780: or

1x LowShelf 780 Cushion: 1x BC1300