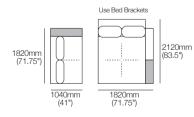

### Kato Double Chaise Corner

Configurations:

\*Customise: Low Shelf or Media Shelf Console, STD (included); or Charge (sold separately).

Preselected packages are available online and in Showrooms. Easily rearrange the modules to suit your lifestyle and your space.

#### Kato Double Chaise Corner Grand

Configurations:

\*Customise: Low Shelf or Media Shelf Console, STD (included); or Charge (sold separately).