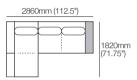

2 Seater, Single Arm. Long Back Code: 2S3

Components (LH/RH):

Platform: 1x P1820-D1040 1x C1560-D780

Arm/Back: 1x AB1560. 1x AB1040

Cushion: 2x BC780

Corner Chaise. Twin Back Code: CC1

1040mm (41")

Components (LH/RH) Platform: 1x P1820-D1040 1x C1560-D780 Arm/Back: 1x AB1040. 2x AB780

Cushion: 1x BC780

Corner Chaise. Timber Shelf 780 Code: CC2

1040mm (41")

Components (LH/RH): Platform: 1x P1820-D1040 1x C1560-D780 Seat: Arm/Back: 1x AB1040, 1x AB780

Shelves\*: 1x MediaShelf 780: or 1x LowShelf 780