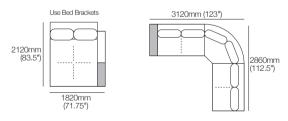

### Kato Double Chaise Corner

Configurations:

\*Customise: Low Shelf or Media Shelf Console, STD (included); or Charge (sold separately).

Preselected packages are available online and in Showrooms. Easily rearrange the modules to suit your lifestyle and your space.

#### Kato Double Chaise Corner Grand

Configurations:

\*Customise: Low Shelf or Media Shelf Console, STD (included); or Charge (sold separately).