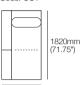

Cushion: 1x BC780

2 Seater, Single Arm, Timber Shelf 1040. Long Back Code: 2S5

1820mm (71.75")

Components (LH/RH): Platform: 1x P1820-D1040 1x C1560-D780 Arm/Back: 1x AB1560 Shelves\*: 1x MediaShelf 1040; or 1x Low Shelf 1040 Cushion: 2x BC780