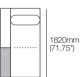

#### Double Chaise. Timber Shelf 780 Code: DC3

1560mm (61.5")

Components (LH/RH): Platform: 1x P1560-D1560 1x C1300-D1300 Arm/Back: 1x AB1300, 1x AB780 Shelves\*: 1x MediaShelf 780: or

1x LowShelf 780 Cushion: 1x BC1300