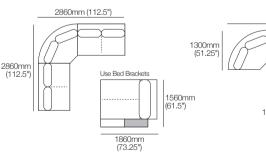

### Kato Double Chaise Corner

Configurations:

\*Customise: Low Shelf or Media Shelf Console, STD (included); or Charge (sold separately).

Preselected packages are available online and in Showrooms. Easily rearrange the modules to suit your lifestyle and your space.