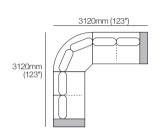

2 Seater, Single Arm. Long Back Code: 2S3

Components (LH/RH):

Platform: 1x P1820-D1040 1x C1560-D780

Arm/Back: 1x AB1560. 1x AB1040

Cushion: 2x BC780

Corner Chaise. Twin Back Code: CC1

1040mm (41")

Components (LH/RH) Platform: 1x P1820-D1040 1x C1560-D780 Arm/Back: 1x AB1040. 2x AB780