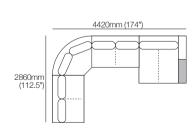

### Kato Composition 4

Explore compositions configured from Kato modules. Contact your Showroom for more information.

### Composition 4:

1x Corner Chaise, TimberShelf-780\* - CC2

2x 2 Seater, Single Arm, TimberShelf-1040\*, Long Back - 2S5

1x 2 Seater, Single Arm, Long Back - 2S3

\*Customise: Low Shelf or Media Shelf Console.

STD (included); or Charge (sold separately).