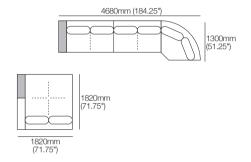

#### Kato 4-Seater Double Chaise 2T

Configurations:

\*Customise: Low Shelf or Media Shelf Console, STD (included): or Charge (sold separately).

#### Kato 4-Seater Double Chaise 1T

Configurations:

\*Customise: Low Shelf or Media Shelf Console, STD (included): or Charge (sold separately).