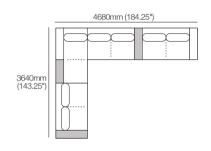

#### Kato Corner 1

Configurations:

\*Customise: Low Shelf or Media Shelf Console, STD (included); or Charge (sold separately).

### Kato Double Chaise Corner

Configurations:

\*Customise: Low Shelf or Media Shelf Console, STD (included); or Charge (sold separately).

Preselected packages are available online and in Showrooms. Easily rearrange the modules to suit your lifestyle and your space.

#### Kato Double Chaise Corner Grand

Configurations:

\*Customise: Low Shelf or Media Shelf Console, STD (included); or Charge (sold separately).