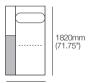

#### Double Chaise. Timber Shelf 780 Code: DC3

1560mm (61.5")

Components (LH/RH): Platform: 1x P1560-D1560 1x C1300-D1300 Arm/Back: 1x AB1300, 1x AB780 Shelves\*: 1x MediaShelf 780: or

1x LowShelf 780 Cushion: 1x BC1300