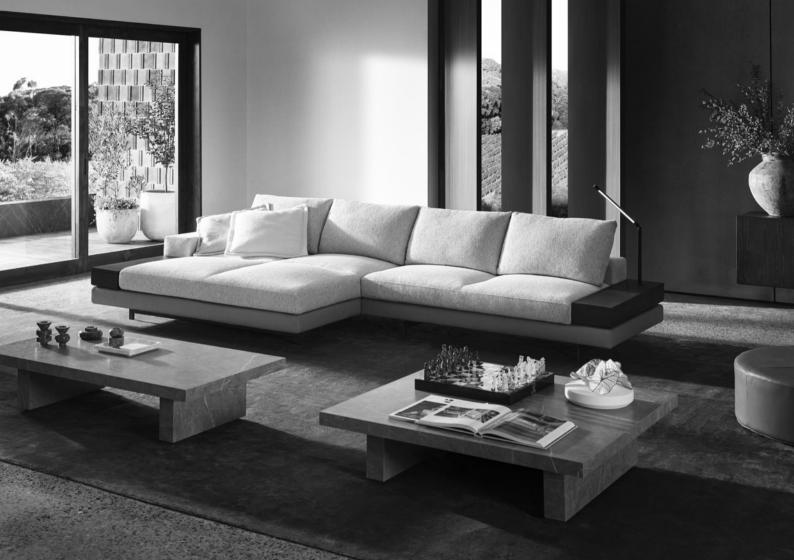

### Kato Composition 1

Explore compositions configured from Kato modules. Contact your Showroom for more information.

#### Composition 1:

2x Corner Chaise, TimberShelf-780\* - CC2

1x 2 Seater, Long Back - 2S1

\*Customise: Low Shelf or Media Shelf Console, STD (included): or Charge (sold separately).

# Kato Composition 2

Explore compositions configured from Kato modules. Contact your Showroom for more information.

### Composition 2:

1x Grand Double Chaise, TimberShelf-780\* - GDC2

1x Corner Chaise, TimberShelf-780 - CC2

1x 2 Seater, Long Back - 2S1

\*Customise: Low Shelf or Media Shelf Console,

STD (included); or Charge (sold separately).

### Kato Composition 4

Explore compositions configured from Kato modules. Contact your Showroom for more information.

### Composition 4:

1x Corner Chaise, TimberShelf-780\* - CC2

2x 2 Seater, Single Arm, TimberShelf-1040\*, Long Back - 2S5

1x 2 Seater, Single Arm, Long Back - 2S3

\*Customise: Low Shelf or Media Shelf Console.