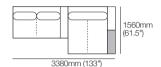

1560mm (61.5") Components:

Platform: 1x P1560-D1040 1x C1560-D780 Arm/Back: 1x AB1560

Cushion: 2x BC780

2 Seater. Twin Back Code: 2S2

1560mm (61.5")

Components:

Cushion: 2x BC780

Platform: 1xP1560-D1040 1x C1560-D780 Arm/Back: 2x AB780