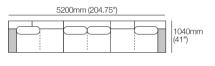

### Kato Composition 4

Explore compositions configured from Kato modules. Contact your Showroom for more information.

### Composition 4:

1x Corner Chaise, TimberShelf-780\* - CC2

2x 2 Seater, Single Arm, TimberShelf-1040\*, Long Back - 2S5

1x 2 Seater, Single Arm, Long Back - 2S3

\*Customise: Low Shelf or Media Shelf Console.

STD (included); or Charge (sold separately).