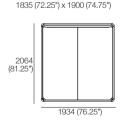

## Adelaide Four-poster Bed

Adelaide Bed General Dimensions Mattress sold separately

Adelaide Bed General Dimensions Top View

Queen-AU-US-CA-NZ

Kina-SG

Mattress Area:

Effective July 2024. King Living uses sustainably sourced timber. Adelaide Bed available in selected King Living timber finishes. Mattress sold separately. SleepPlus Mattresses fit to size on all King Living Beds. Bed and Mattress sizes comparable in country or region as indicated: Australia (AU) | America (US) | Canada (CA) | Asia (SG) | New Zealand (NZ), Mattress Area dimensions provided for compatibility check, King Living has a policy of continuous improvement. changes to products and specifications may be made without prior notice. Images and drawings are representative of design only. Accessories not included.