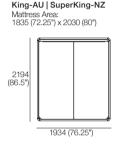

## Adelaide Four-poster Bed

Adelaide Bed General Dimensions Mattress sold separately

Adelaide Bed General Dimensions Top View

Queen-AU-US-CA-NZ

Kina-SG

Mattress Area:

Effective July 2024. King Living uses sustainably sourced timber. Adelaide Bed available in selected King Living timber finishes. Mattress sold separately. SleepPlus Mattresses fit to size on all King Living Beds. Bed and Mattress sizes comparable in country or region as indicated: Australia (AU) | America (US) | Canada (CA) | Asia (SG) | New Zealand (NZ), Mattress Area dimensions provided for compatibility check, King Living has a policy of continuous improvement. changes to products and specifications may be made without prior notice. Images and drawings are representative of design only. Accessories not included.