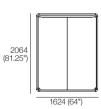

## Adelaide Four-poster Bed

Adelaide Bed General Dimensions Mattress sold separately

Adelaide Bed General Dimensions Top View

Queen-AU-US-CA-NZ

Kina-SG

Mattress Area:

Effective July 2024. King Living uses sustainably sourced timber. Adelaide Bed available in selected King Living timber finishes. Mattress sold separately. SleepPlus Mattresses fit to size on all King Living Beds. Bed and Mattress sizes comparable in country or region as indicated: Australia (AU) | America (US) | Canada (CA) | Asia (SG) | New Zealand (NZ), Mattress Area dimensions provided for compatibility check, King Living has a policy of continuous improvement. changes to products and specifications may be made without prior notice. Images and drawings are representative of design only. Accessories not included.