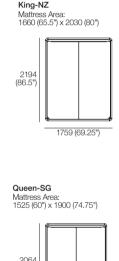

## Adelaide Four-poster Bed

Adelaide Bed General Dimensions Mattress sold separately

Adelaide Bed General Dimensions Top View

Queen-AU-US-CA-NZ

Kina-SG

Mattress Area:

Effective July 2024. King Living uses sustainably sourced timber. Adelaide Bed available in selected King Living timber finishes. Mattress sold separately. SleepPlus Mattresses fit to size on all King Living Beds. Bed and Mattress sizes comparable in country or region as indicated: Australia (AU) | America (US) | Canada (CA) | Asia (SG) | New Zealand (NZ), Mattress Area dimensions provided for compatibility check, King Living has a policy of continuous improvement. changes to products and specifications may be made without prior notice. Images and drawings are representative of design only. Accessories not included.