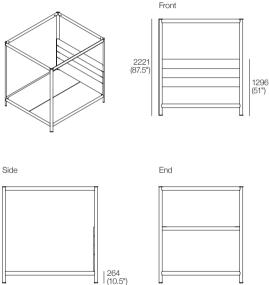

## Adelaide Four-poster Bed

Adelaide Bed General Dimensions Mattress sold separately

Adelaide Bed General Dimensions Top View

Queen-AU-US-CA-NZ

Kina-SG

Mattress Area:

Effective July 2024. King Living uses sustainably sourced timber. Adelaide Bed available in selected King Living timber finishes. Mattress sold separately. SleepPlus Mattresses fit to size on all King Living Beds. Bed and Mattress sizes comparable in country or region as indicated: Australia (AU) | America (US) | Canada (CA) | Asia (SG) | New Zealand (NZ), Mattress Area dimensions provided for compatibility check, King Living has a policy of continuous improvement. changes to products and specifications may be made without prior notice. Images and drawings are representative of design only. Accessories not included.