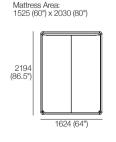

## Adelaide Four-poster Bed

Adelaide Bed General Dimensions Mattress sold separately

Adelaide Bed General Dimensions Top View

Queen-AU-US-CA-NZ

Kina-SG

Mattress Area:

Effective July 2024. King Living uses sustainably sourced timber. Adelaide Bed available in selected King Living timber finishes. Mattress sold separately. SleepPlus Mattresses fit to size on all King Living Beds. Bed and Mattress sizes comparable in country or region as indicated: Australia (AU) | America (US) | Canada (CA) | Asia (SG) | New Zealand (NZ), Mattress Area dimensions provided for compatibility check, King Living has a policy of continuous improvement. changes to products and specifications may be made without prior notice. Images and drawings are representative of design only. Accessories not included.