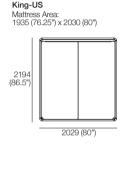

## Adelaide Four-poster Bed

Adelaide Bed General Dimensions Mattress sold separately

Adelaide Bed General Dimensions Top View

Queen-AU-US-CA-NZ

Kina-SG

Mattress Area:

Effective July 2024. King Living uses sustainably sourced timber. Adelaide Bed available in selected King Living timber finishes. Mattress sold separately. SleepPlus Mattresses fit to size on all King Living Beds. Bed and Mattress sizes comparable in country or region as indicated: Australia (AU) | America (US) | Canada (CA) | Asia (SG) | New Zealand (NZ), Mattress Area dimensions provided for compatibility check, King Living has a policy of continuous improvement. changes to products and specifications may be made without prior notice. Images and drawings are representative of design only. Accessories not included.