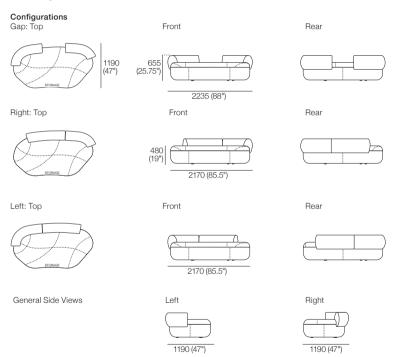

## Aura

Arrange Aura's modular arms to suit your comfort style and your spatial requirements. Aura Storage Base shown – leather detail indicated.





# Aura Packages

### Aura Package 1 / OR Aura Package 1 Storage

Components: 1x Aura Base 2100 (OR 1x Aura Base S 2100), 2x Aura Flex B1000, 2x Aura **BC650** (Back Cushions) Configurations: Gap; Right; Left. Storage Base shown

Configurations Gap: Top









Front





Left: Top

Front





#### Aura Package 2 / OR Aura Package 2 Storage

Components: 1x Aura Base 2100 (OR 1x Aura Base S 2100), 2x Aura Flex B1000, 2x Aura **BC850** (Back Cushions) Configurations: Gap; Right; Left. Storage Base shown

Configurations Gap: Top







Right: Top



Left: Top



Front

Front



### Aura Package 3 / OR Aura Package 3 Storage

Components: 1x Aura Base 2100 (OR 1x Aura Base S 2100), 2x Aura Flex B1000, 2x Aura **BCB850** (Back Cushions with Bolster) Configurations: Gap; Right; Left. Storage