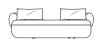

#### Aura Package 2 / OR Aura Package 2 Storage

Components: 1x Aura Base 2100 (OR 1x Aura Base S 2100), 2x Aura Flex B1000, 2x Aura **BC850** (Back Cushions) Configurations: Gap; Right; Left. Storage Base shown

Configurations Gap: Top

Right: Top

Left: Top

Front

Front