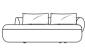

### Aura Package 3 / OR Aura Package 3 Storage

Components: 1x Aura Base 2100 (OR 1x Aura Base S 2100), 2x Aura Flex B1000, 2x Aura **BCB850** (Back Cushions with Bolster) Configurations: Gap; Right; Left. Storage Base shown

Front

Configurations

Gap: Top

Right: Top

Front

Left: Top

Front