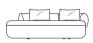

#### Aura Package 2 / OR Aura Package 2 Storage

Components: 1x Aura Base 2100 (OR 1x Aura Base S 2100), 2x Aura Flex B1000, 2x Aura **BC850** (Back Cushions) Configurations: Gap; Right; Left. Storage Base shown