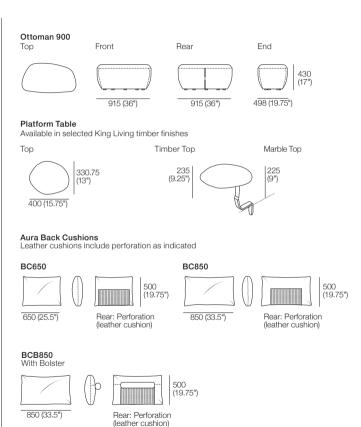

### Aura Package 1 / OR Aura Package 1 Storage

Components: 1x Aura Base 2100 (OR 1x Aura Base S 2100), 2x Aura Flex B1000, 2x Aura **BC650** (Back Cushions) Configurations: Gap; Right; Left. Storage Base shown

#### Aura Package 2 / OR Aura Package 2 Storage

Components: 1x Aura Base 2100 (OR 1x Aura Base S 2100), 2x Aura Flex B1000, 2x Aura **BC850** (Back Cushions) Configurations: Gap; Right; Left. Storage Base shown

### Aura Package 3 / OR Aura Package 3 Storage

Components: 1x Aura Base 2100 (OR 1x Aura Base S 2100), 2x Aura Flex B1000, 2x Aura **BCB850** (Back Cushions with Bolster) Configurations: Gap; Right; Left. Storage Base shown