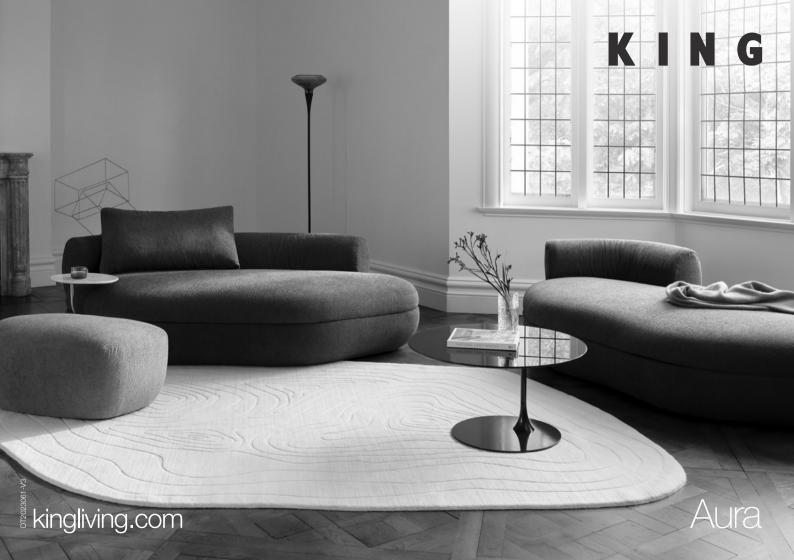

## Aura

Arrange Aura's modular arms to suit your comfort style and your spatial requirements. Aura Storage Base shown – leather detail indicated.