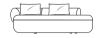

### Aura Package 1 / OR Aura Package 1 Storage

Components: 1x Aura Base 2100 (OR 1x Aura Base S 2100), 2x Aura Flex B1000, 2x Aura **BC650** (Back Cushions) Configurations: Gap; Right; Left. Storage Base shown

Configurations Gap: Top

Front

Left: Top

Front