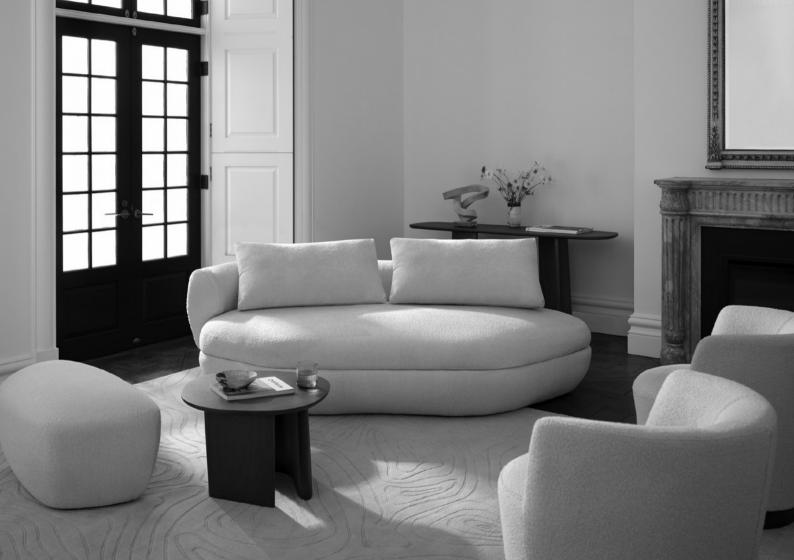

## Aura

Arrange Aura's modular arms to suit your comfort style and your spatial requirements. Aura Storage Base shown – leather detail indicated.