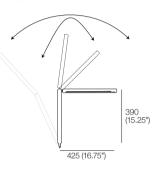

## Tables | Brackets

Crescent Table
Selected colours/finishes\*

Side / Top

Crescent Charge Table Selected colours/finishes\* Side / Top

Speaker Bracket SO Compatible with: Sonos Play 1; Sonos One; and Sonos One SL