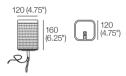

## Pocket Accessories Lights

Solair Light Selected colours/finishes\* Side

Aura Light Selected colours/finishes\*

Lume Light Selected colours/finishes\* Side