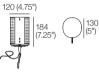

## Cantilever Brackets

Cantilever Bracket Powered Twin Port Black or Stainless Steel Twin Port: Use with compatible beds for Light and Side Table

Cantilever Bracket Powered Table Port Black or Stainless Steel Single Port: Use with compatible beds for Light or Side Table