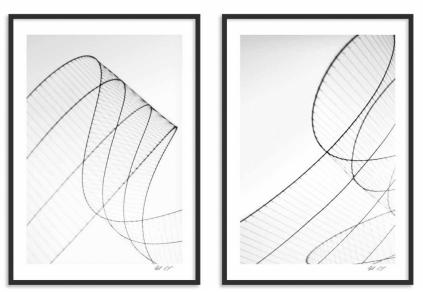

#### Mesh Collection

Mesh 2

Projecting light and creating shadows with the mesh I once again worked with the interpretation of modular shapes as a theme. I photographed individual sections creating graphics with a sense of a travel journey that can be used as individual moments or as a whole story.

Mesh 3

Available in:

Landscape (1054 x 1474mm) or (815 x 695mm) (1474 x 1054mm) or (695 x 815mm) Portrait