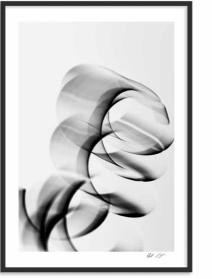

# Springs Collection

Spring 1

Spring 3

I found these springs whilst on one of my exploration days within the King Living factory. They represent such an integral part of the innovative design of King Living's furniture. Springs have an incredible design and possess the ability to move and store kinetic energy. It is the movement and energy captured in these images that has the ability to transform a space making it more vibrant and lively.

Spring 4

Available in:

 Landscape
 (1054 x 1474mm) or (815 x 695mm)

 Portrait
 (1474 x 1054mm) or (695 x 815mm)