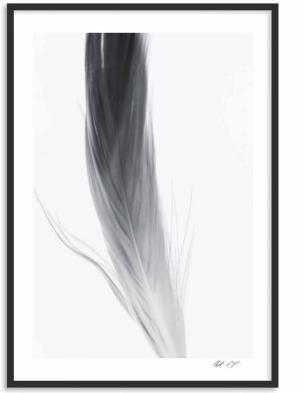

# Feathers Collection

Feather 1

Available in:

Landscape (1054 x 1474mm) or (815 x 695mm) (1474 x 1054mm) or (695 x 815mm) Portrait

Texture, form and the play of light gave these feather subjects distinct individual characteristics. Each feather had not only an individual story, but a shared journey.