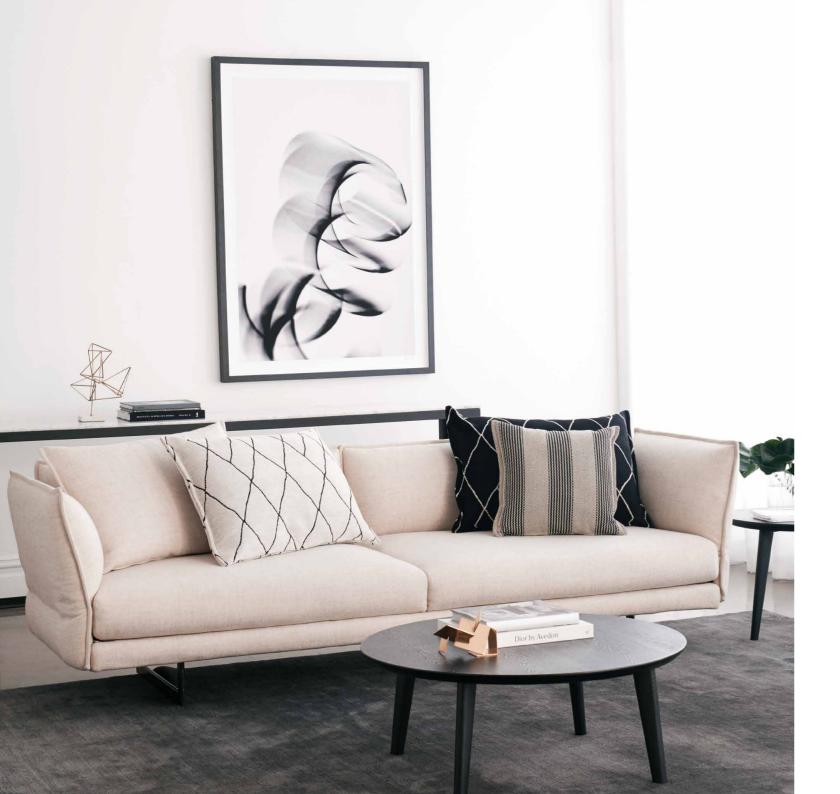

# Springs Collection

Spring 1

Spring 3

I found these springs whilst on one of my exploration days within the King Living factory. They represent such an integral part of the innovative design of King Living's furniture. Springs have an incredible design and possess the ability to move and store kinetic energy. It is the movement and energy captured in these images that has the ability to transform a space making it more vibrant and lively.

Spring 4

Available in:

 Landscape
 (1054 x 1474mm) or (815 x 695mm)

 Portrait
 (1474 x 1054mm) or (695 x 815mm)