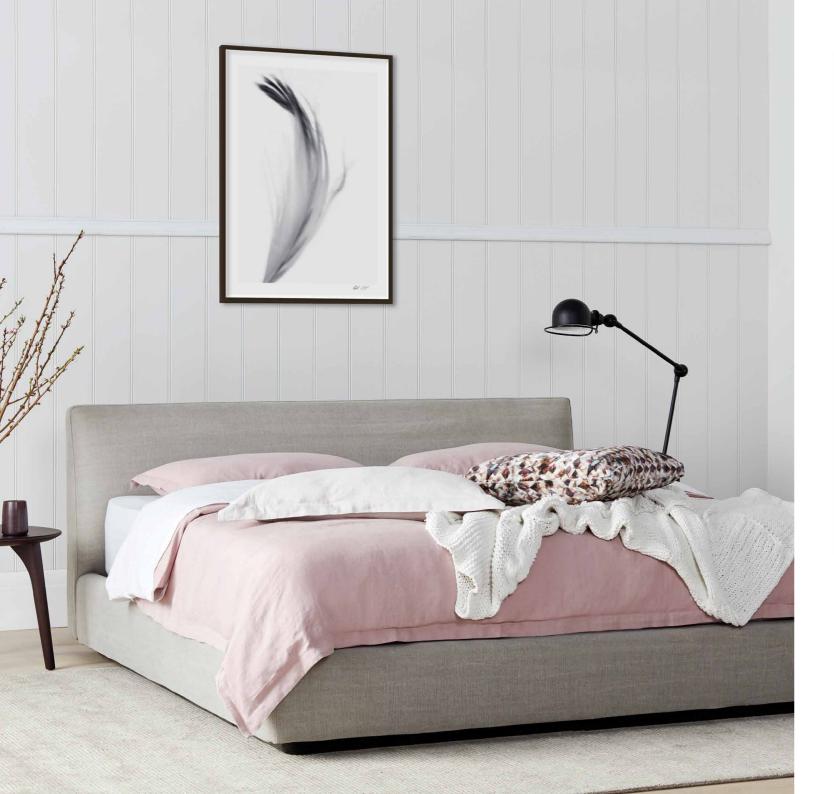

# Feathers Collection

Feather 1

Available in:

Landscape (1054 x 1474mm) or (815 x 695mm) (1474 x 1054mm) or (695 x 815mm) Portrait

Texture, form and the play of light gave these feather subjects distinct individual characteristics. Each feather had not only an individual story, but a shared journey.