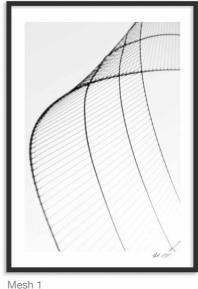

#### Mesh Collection

Mesh 2

Projecting light and creating shadows with the mesh I once again worked with the interpretation of modular shapes as a theme. I photographed individual sections creating graphics with a sense of a travel journey that can be used as individual moments or as a whole story.