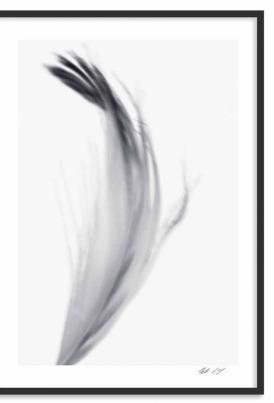

# Feathers Collection

Feather 1

Available in:

Landscape (1054 x 1474mm) or (815 x 695mm) (1474 x 1054mm) or (695 x 815mm) Portrait

Texture, form and the play of light gave these feather subjects distinct individual characteristics. Each feather had not only an individual story, but a shared journey.