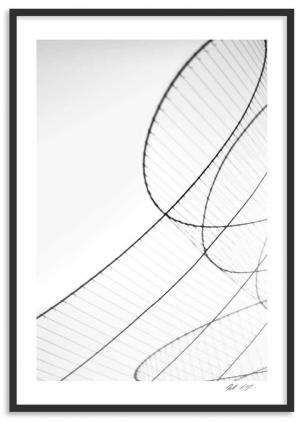

# Springs Collection

Spring 1

Spring 3

I found these springs whilst on one of my exploration days within the King Living factory. They represent such an integral part of the innovative design of King Living's furniture. Springs have an incredible design and possess the ability to move and store kinetic energy. It is the movement and energy captured in these images that has the ability to transform a space making it more vibrant and lively.

Spring 4

Available in:

 Landscape
 (1054 x 1474mm) or (815 x 695mm)

 Portrait
 (1474 x 1054mm) or (695 x 815mm)