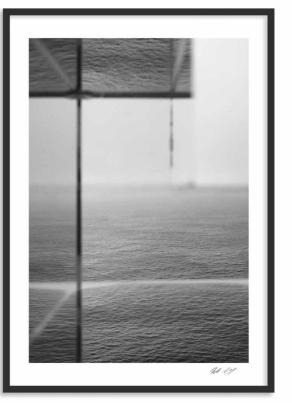

# Springs Collection

Spring 1

Spring 3

I found these springs whilst on one of my exploration days within the King Living factory. They represent such an integral part of the innovative design of King Living's furniture. Springs have an incredible design and possess the ability to move and store kinetic energy. It is the movement and energy captured in these images that has the ability to transform a space making it more vibrant and lively.

Spring 4

Available in:

 Landscape
 (1054 x 1474mm) or (815 x 695mm)

 Portrait
 (1474 x 1054mm) or (695 x 815mm)