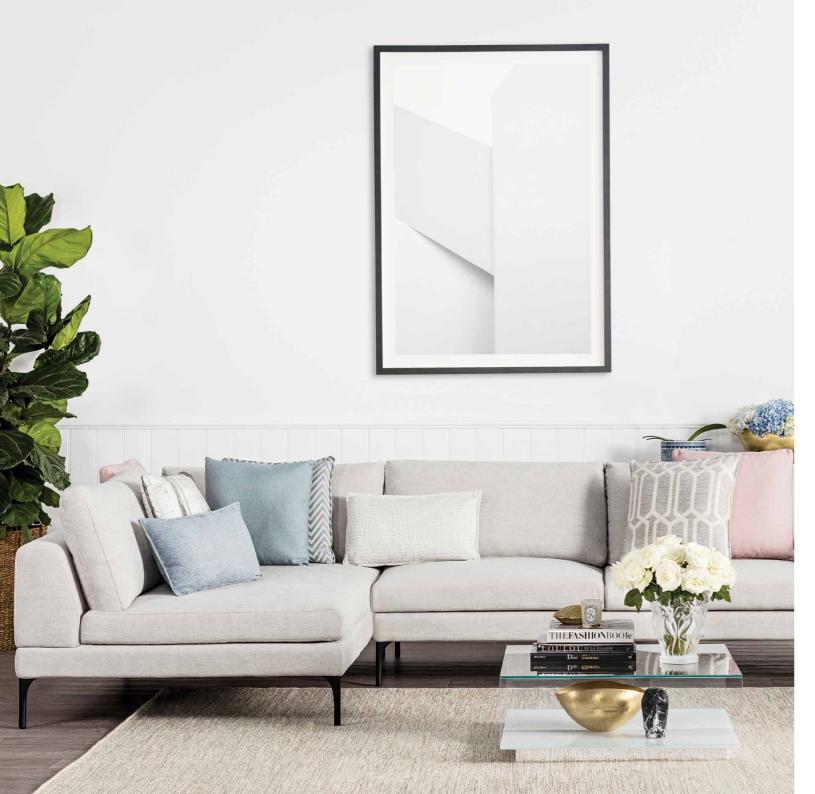

# Springs Collection

Spring 1

Spring 3

I found these springs whilst on one of my exploration days within the King Living factory. They represent such an integral part of the innovative design of King Living's furniture. Springs have an incredible design and possess the ability to move and store kinetic energy. It is the movement and energy captured in these images that has the ability to transform a space making it more vibrant and lively.

Spring 4

Available in:

 Landscape
 (1054 x 1474mm) or (815 x 695mm)

 Portrait
 (1474 x 1054mm) or (695 x 815mm)