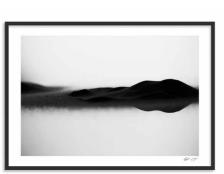

Mesh 3

Available in:

Landscape (1054 x 1474mm) or (815 x 695mm) (1474 x 1054mm) or (695 x 815mm) Portrait